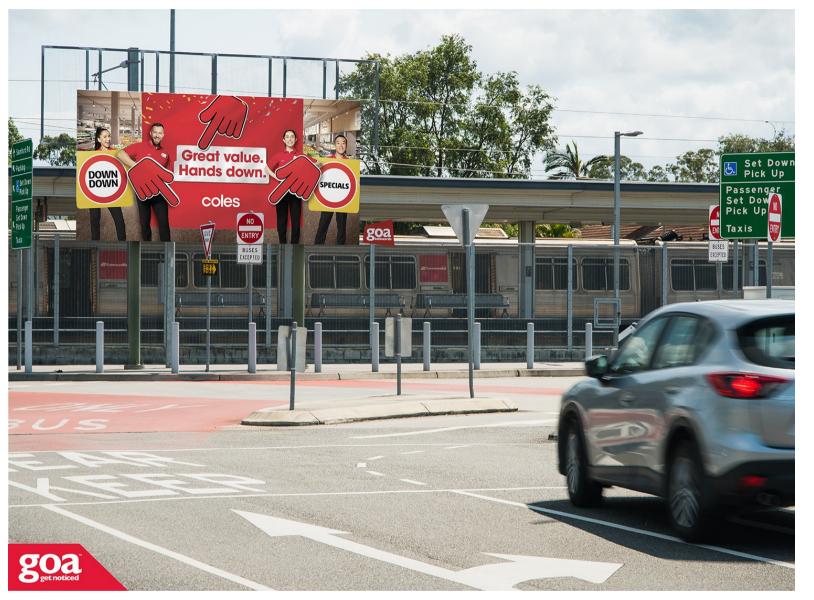

This CLASSIC 6x3 billboard at Ferny Grove Train Station is the terminus station for the Ferny Grove/Beenleigh line. The station is located amongst local entertainment venues, pubs and restaurants. The station precinct includes 620 Park'n'Ride carparks, attracting commuters from many of the outer Brisbane surrounding suburbs heading into Brisbane's CBD.

## Ferny Grove Railway Station, Ferny Grove 4055 0008

Brisbane Inner North West

6.00m x 3.00m

Illuminated

**MOVE** #140108

| Demo   | Reach<br>(PCA)<br>Brisbane | People<br>(28 days) | Frequency<br>(Average) |
|--------|----------------------------|---------------------|------------------------|
| P14+   | <1%                        | 16,000              | 3.2                    |
| P25-54 | <1%                        | 8,000               | 3.3                    |
| OG1    | <1%                        | 5,000               | 3.7                    |